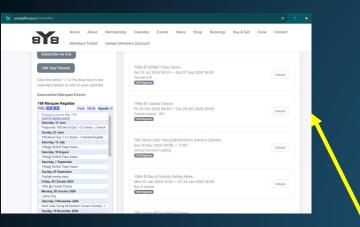

## **Clubs and classes maintain their own events**

| young88.org.nz/events/list/                                                                                                                                                                                     |                                                                                                                              | \$      | 1 |
|-----------------------------------------------------------------------------------------------------------------------------------------------------------------------------------------------------------------|------------------------------------------------------------------------------------------------------------------------------|---------|---|
| Home About Membership<br>Members Toolkit Harken Members                                                                                                                                                         | Calendar Events News Shop Bookings Buy&Sell Crew<br>rsDiscount                                                               | Contact |   |
| Subscribe via ICal<br>YBB Year Planner<br>Click the white "+" in the blue box in the<br>calendars below to add to your calendar                                                                                 | Y88s @ SSANZ Triple Series<br>Sat 13 Jul 2024 09:00 — Sat 07 Sep 2024 18:00<br>Hauraki Gulf<br>Y88 Register                  | Details |   |
| Association Marquee Events Y88 Marquee Regatts Weak Month Agends  Deploying sends after 155 Deploying sends after 155 Deploying sends after 155 Saturday, 15 June Popuponet 78 Mount (ay 1-2-3 Series - 2 Hand) | Y88s @ Coastal Classic<br>Fri 25 Oct 2024 09:30 — Sat 26 Oct 2024 09:00<br>Coastal Classic - 801<br>Y61 Registres            | Details |   |
| Sunday, 23 June<br>Yell Muntt Gay 1-2-3 Sariela - 3 Handed Regatta<br>Saturday, 13 July<br>Yölsag SSANZ Tripla Saries<br>Saturday, 16 August<br>Yölsag SSANZ Tripla Saries<br>Saturday, 7 Sagtember             | TBC North Salis Young 88 Northern Owners Champs<br>Sun 10 Nov 2024 03:00 — 17:00<br>Vicinity Northern Leading<br>V28 Appares | Details |   |
| Villagi SSANZ. Triple Series<br>Sunday, 28 September<br>Derfort saving starts<br>Friday, 28 October 2024<br>Villagi G. Costal Classic<br>Monday, 28 October 2024<br>Labour Day<br>Saturday, 28 November 2024    | Y88s @ Bay of Islands Salling Week:<br>Mon 20 Jan 2025 11:00 — Fri 24 Jan 2025 18:00<br>Bay of Islands<br>Weathpoints        | Details |   |
| Saturday, 9 November 2024<br>North Sails Young 88 Northern Owners Champs - E<br>Sunday, 10 November 2024                                                                                                        | TDP Vaupa 99 Austiand Champs                                                                                                 |         |   |