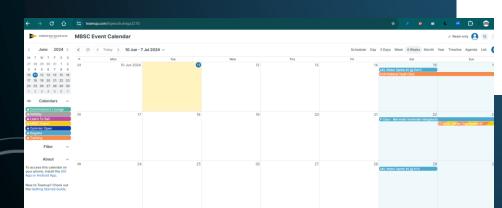

#### GBC Calendar

To access the RSVP site for social events, click be

You can filter the calendar on the left hand side, and change the view from list to calendar etc - top right. If you threat there is anothing mission from the calendar that should be added in langue and here for one of the risk class conserves to have