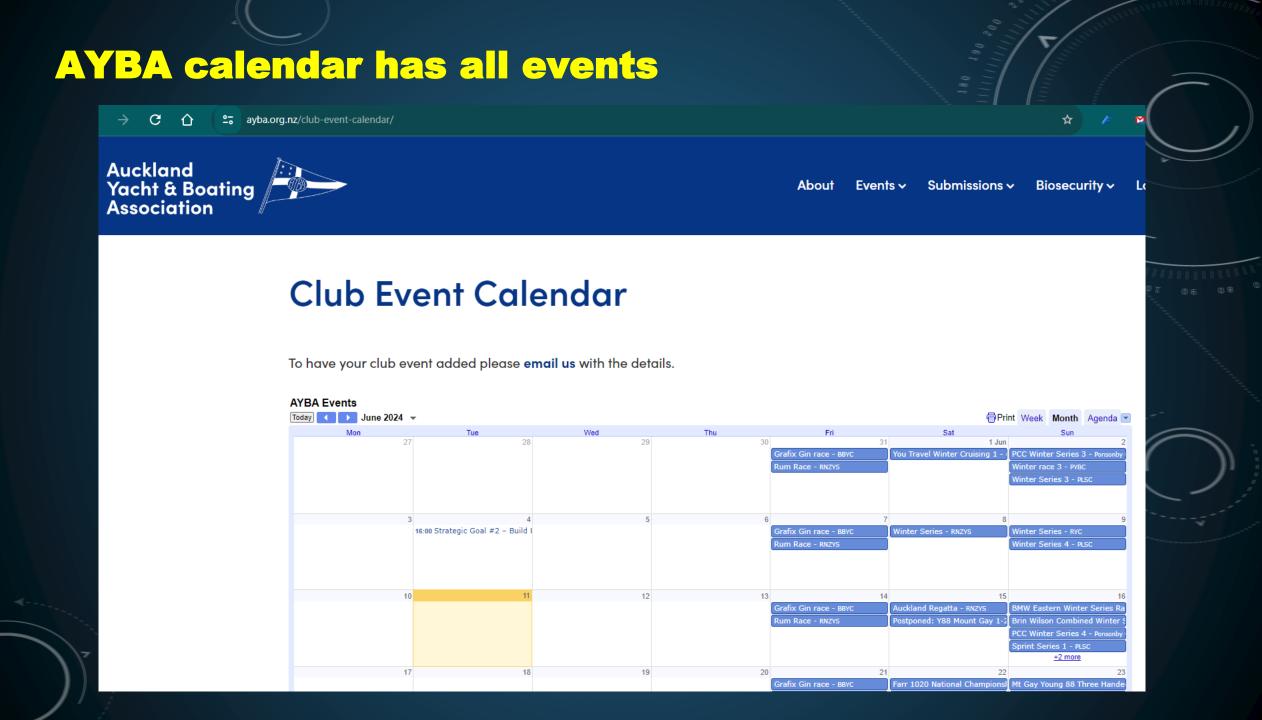

#### Club Event Calendar

To have your club event added please email us with the details.

granding and project version

THE SOLIADRON

If you run a digital calendar you can also sync and toggle other club and even AYBA events on and off to help with planning