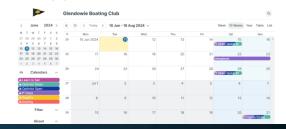

| = 🔟 Calendar                                | Today | < > June 202         | 24                                                       |           |                                                           |                                   | Q (?) (\$)                                             | Month 🔹 🙆 🗰                              | ( |
|---------------------------------------------|-------|----------------------|----------------------------------------------------------|-----------|-----------------------------------------------------------|-----------------------------------|--------------------------------------------------------|------------------------------------------|---|
| L. Cruste                                   | 22    | MON<br>27            | TUE<br>28                                                | WED<br>29 | тни<br>30                                                 | FRI<br>31                         | SAT<br>1 Jun                                           | SUN                                      |   |
| Create 👻                                    | 22    | 27                   | 20                                                       | 27        | Lucky Members Draw                                        | Grafix Gin race                   | King's Birthday Weekend                                | L                                        |   |
|                                             |       |                      |                                                          |           | <ul> <li>0 08:30 AYBA / Club Collaborative Cal</li> </ul> |                                   | You Travel Winter Cruising 1                           | PCC Winter Series                        |   |
| My calendars                                |       |                      |                                                          |           |                                                           | HMB Marina - Rum Race             | , , , , , , , , , , , , , , , , , , ,                  | PCC Winter Series 3                      |   |
|                                             |       |                      |                                                          |           |                                                           |                                   |                                                        | Winter race 3                            |   |
| Y88 Owners Association                      |       |                      |                                                          |           |                                                           |                                   |                                                        | Winter Series 3                          |   |
| Committee Meetings                          |       |                      |                                                          |           |                                                           |                                   |                                                        |                                          |   |
| Other Events                                | 23    | 3                    | 4                                                        | 5         | 6                                                         | 7                                 | 8                                                      | 9                                        |   |
| Other Regattas                              |       | g's Birthday Weekend | <ul> <li>16:00 Strategic Goal #2 - Build Rela</li> </ul> |           | Lucky Members Draw                                        | Grafix Gin race<br>Rum Race       | RNZYS - Windward Leewards                              | RYC Winter Series<br>Winter Series       |   |
| Tasks                                       | King  | g's Birthday         |                                                          |           |                                                           | HMB Marina - Rum Race             | RNZYS North Sails Winter Series 202<br>Winter Series   | Winter Series 4                          |   |
| V88 Auckland                                |       |                      |                                                          |           |                                                           |                                   |                                                        |                                          |   |
| —                                           |       |                      |                                                          |           |                                                           |                                   |                                                        |                                          |   |
| Y88 Australia                               |       |                      |                                                          |           |                                                           |                                   |                                                        |                                          |   |
| Y88 Bay of Islands                          | 24    | 10                   | 11                                                       | 12        | 13                                                        | 14                                | 15                                                     | 16                                       |   |
| Y88 Cruising                                |       |                      |                                                          |           | Lucky Members Draw                                        | Grafix Gin race                   | Farr 1020 Nationals Regatta                            |                                          |   |
| Y88 Marquee Regattas                        |       |                      |                                                          |           |                                                           | Rum Race<br>HMB Marina - Rum Race | TBC RNZYS Auckland Regatta                             | BBYC Winter Series - Harbour Course      |   |
| Y88 South Island                            |       |                      |                                                          |           |                                                           | нив маппа - кот касе              | Postponed: Y88 Mount Gay 1-2-3 Ser<br>Auckland Regatta | PCC Winter Series                        |   |
| Y88 Tauranga                                |       |                      |                                                          |           |                                                           |                                   | 2 more                                                 | 6 more                                   |   |
| Y88 Wellington                              |       |                      |                                                          |           |                                                           |                                   |                                                        |                                          |   |
| —                                           | 25    | 17                   | 18                                                       | 19        | 20                                                        | 21                                | 22                                                     | 23                                       |   |
| Y88 Winter W/Ls Auckland                    |       |                      |                                                          |           | Lucky Members Draw                                        | Grafix Gin race                   | RNZYS North Sails Winter Series 202                    | RYC Winter Series                        |   |
| Other calendars + 🔨                         |       |                      |                                                          |           |                                                           | Rum Race                          | Farr 1020 National Championship                        | Y88 Mount Gay 1-2-3 Series - 3 Hand      |   |
| ✓ AYBA Events                               |       |                      |                                                          |           |                                                           | HMB Marina - Rum Race             | Winter Series                                          | Y88 Mount Gay 1-2-3 Series - 3 Hand      |   |
|                                             |       |                      |                                                          |           |                                                           |                                   | You Travel Winter Cruising 2                           | Mt Gay Young 88 Three Handed             |   |
| BBYC                                        |       |                      |                                                          |           |                                                           |                                   |                                                        | 3 more                                   |   |
| <ul> <li>Holidays in New Zealand</li> </ul> | 26    | 24                   | 25                                                       | 26        | 27                                                        | 28                                | 29                                                     | 30                                       |   |
| RAYC                                        | 20    | 2.                   | LV                                                       |           | Matariki Race                                             | Matariki Weekend                  |                                                        |                                          | 6 |
| America's Cup                               |       |                      |                                                          |           | Lucky Members Draw                                        | MATARIKI REGATTA                  |                                                        | PCC Winter Series                        | Í |
| - ·                                         |       |                      |                                                          |           | a 17:00 Matariki Dasa DNZVO                               | LINED Marries - Drive Data        |                                                        | Deis Wilsers Osersbiesed Wilsers Oseries | 5 |