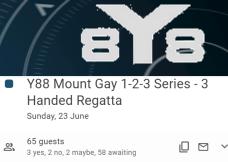

More info https://www.young88.org.nz/events/list ≡ 12/03 You're invited

Hi shorthanded 88 racing fans

പ

You are officially invited to the totally unique and world famous in NZ 1-2-3 Series.

Comprising single handed harbour races, two handed w/ls (no extras) and three handed w/ls (with extras) the 1-2-3 series is the ultimate test of mind, body and multi tasking skills! It is also great fun.

Racing is usually followed by an informal gathering in a bar or backwater somewhere and the 3 handed with a prize giving at hosts BBYC.

For any comments or questions contact Info@Young88.org.nz

See you on the water.