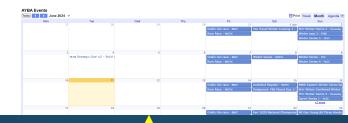

## **Clubs and classes maintain their own events**

| young88.org.nz/events/list/                                                                                                                                                                                     |                                                                                                                              | \$      | 1 |
|-----------------------------------------------------------------------------------------------------------------------------------------------------------------------------------------------------------------|------------------------------------------------------------------------------------------------------------------------------|---------|---|
| Home About Membership<br>Members Toolkit Harken Members                                                                                                                                                         | Calendar Events News Shop Bookings Buy&Sell Crew<br>rsDiscount                                                               | Contact |   |
| Subscribe via ICal<br>YBB Year Planner<br>Click the white "+" in the blue box in the<br>calendars below to add to your calendar                                                                                 | Y88s @ SSANZ Triple Series<br>Sat 13 Jul 2024 09:00 — Sat 07 Sep 2024 18:00<br>Hauraki Gulf<br>Y88 Register                  | Details |   |
| Association Marquee Events Y88 Marquee Regatts Weak Month Agends  Deploying sends after 155 Deploying sends after 155 Deploying sends after 155 Saturday, 15 June Popuponet 78 Mount (ay 1-2-3 Series - 2 Hand) | Y88s @ Coastal Classic<br>Fri 25 Oct 2024 09:30 — Sat 26 Oct 2024 09:00<br>Coastal Classic - 801<br>Y61 Registres            | Details |   |
| Sunday, 23 June<br>Yell Muntt Gay 1-2-3 Sariela - 3 Handed Regatta<br>Saturday, 13 July<br>Yölsag SSANZ Tripla Saries<br>Saturday, 16 August<br>Yölsag SSANZ Tripla Saries<br>Saturday, 7 Sagtember             | TBC North Salis Young 88 Northern Owners Champs<br>Sun 10 Nov 2024 03:00 — 17:00<br>Vicinity Northern Leading<br>V28 Appares | Details |   |
| Villagi SSANZ. Triple Series<br>Sunday, 28 September<br>Derfort saving starts<br>Friday, 28 October 2024<br>Villagi G. Costal Classic<br>Monday, 28 October 2024<br>Labour Day<br>Saturday, 28 November 2024    | Y88s @ Bay of Islands Salling Week:<br>Mon 20 Jan 2025 11:00 — Fri 24 Jan 2025 18:00<br>Bay of Islands<br>Weathpoints        | Details |   |
| Saturday, 9 November 2024<br>North Sails Young 88 Northern Owners Champs - E<br>Sunday, 10 November 2024                                                                                                        | TDP Vaupa 99 Austiand Champs                                                                                                 |         |   |