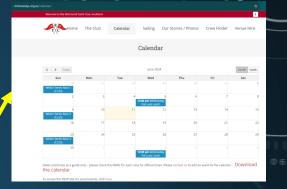

Dates and times as a guide only – please check the NORs for each race for official times. Please contact us to add an event to the calendar. Download the calendar

| = 🔟 Calendar                                | Today | < > June 202         | 24                                                       |           |                                                           |                                   | Q (?) (\$)                                             | Month 🔹 🙆 🗰                              | ( |
|---------------------------------------------|-------|----------------------|----------------------------------------------------------|-----------|-----------------------------------------------------------|-----------------------------------|--------------------------------------------------------|------------------------------------------|---|
| L. Cruste                                   | 22    | MON<br>27            | TUE<br>28                                                | WED<br>29 | тни<br>30                                                 | FRI<br>31                         | SAT<br>1 Jun                                           | SUN                                      |   |
| Create 👻                                    | 22    | 27                   | 20                                                       | 27        | Lucky Members Draw                                        | Grafix Gin race                   | King's Birthday Weekend                                | L                                        |   |
|                                             |       |                      |                                                          |           | <ul> <li>0 08:30 AYBA / Club Collaborative Cal</li> </ul> |                                   | You Travel Winter Cruising 1                           | PCC Winter Series                        |   |
| My calendars                                |       |                      |                                                          |           |                                                           | HMB Marina - Rum Race             | , , , , , , , , , , , , , , , , , , ,                  | PCC Winter Series 3                      |   |
|                                             |       |                      |                                                          |           |                                                           |                                   |                                                        | Winter race 3                            |   |
| Y88 Owners Association                      |       |                      |                                                          |           |                                                           |                                   |                                                        | Winter Series 3                          |   |
| Committee Meetings                          |       |                      |                                                          |           |                                                           |                                   |                                                        |                                          |   |
| Other Events                                | 23    | 3                    | 4                                                        | 5         | 6                                                         | 7                                 | 8                                                      | 9                                        |   |
| Other Regattas                              |       | g's Birthday Weekend | <ul> <li>16:00 Strategic Goal #2 - Build Rela</li> </ul> |           | Lucky Members Draw                                        | Grafix Gin race<br>Rum Race       | RNZYS - Windward Leewards                              | RYC Winter Series<br>Winter Series       |   |
| Tasks                                       | King  | g's Birthday         |                                                          |           |                                                           | HMB Marina - Rum Race             | RNZYS North Sails Winter Series 202<br>Winter Series   | Winter Series 4                          |   |
| V88 Auckland                                |       |                      |                                                          |           |                                                           |                                   |                                                        |                                          |   |
| —                                           |       |                      |                                                          |           |                                                           |                                   |                                                        |                                          |   |
| Y88 Australia                               |       |                      |                                                          |           |                                                           |                                   |                                                        |                                          |   |
| Y88 Bay of Islands                          | 24    | 10                   | 11                                                       | 12        | 13                                                        | 14                                | 15                                                     | 16                                       |   |
| Y88 Cruising                                |       |                      |                                                          |           | Lucky Members Draw                                        | Grafix Gin race                   | Farr 1020 Nationals Regatta                            |                                          |   |
| Y88 Marquee Regattas                        |       |                      |                                                          |           |                                                           | Rum Race<br>HMB Marina - Rum Race | TBC RNZYS Auckland Regatta                             | BBYC Winter Series - Harbour Course      |   |
| Y88 South Island                            |       |                      |                                                          |           |                                                           | нив маппа - кот касе              | Postponed: Y88 Mount Gay 1-2-3 Ser<br>Auckland Regatta | PCC Winter Series                        |   |
| Y88 Tauranga                                |       |                      |                                                          |           |                                                           |                                   | 2 more                                                 | 6 more                                   |   |
| Y88 Wellington                              |       |                      |                                                          |           |                                                           |                                   |                                                        |                                          |   |
| —                                           | 25    | 17                   | 18                                                       | 19        | 20                                                        | 21                                | 22                                                     | 23                                       |   |
| Y88 Winter W/Ls Auckland                    |       |                      |                                                          |           | Lucky Members Draw                                        | Grafix Gin race                   | RNZYS North Sails Winter Series 202                    | RYC Winter Series                        |   |
| Other calendars + 🔨                         |       |                      |                                                          |           |                                                           | Rum Race                          | Farr 1020 National Championship                        | Y88 Mount Gay 1-2-3 Series - 3 Hand      |   |
| ✓ AYBA Events                               |       |                      |                                                          |           |                                                           | HMB Marina - Rum Race             | Winter Series                                          | Y88 Mount Gay 1-2-3 Series - 3 Hand      |   |
|                                             |       |                      |                                                          |           |                                                           |                                   | You Travel Winter Cruising 2                           | Mt Gay Young 88 Three Handed             |   |
| BBYC                                        |       |                      |                                                          |           |                                                           |                                   |                                                        | 3 more                                   |   |
| <ul> <li>Holidays in New Zealand</li> </ul> | 26    | 24                   | 25                                                       | 26        | 27                                                        | 28                                | 29                                                     | 30                                       |   |
| RAYC                                        | 20    | 2.                   | LV                                                       |           | Matariki Race                                             | Matariki Weekend                  |                                                        |                                          | 6 |
| America's Cup                               |       |                      |                                                          |           | Lucky Members Draw                                        | MATARIKI REGATTA                  |                                                        | PCC Winter Series                        | Í |
| - ·                                         |       |                      |                                                          |           | a 17:00 Matariki Dasa DNZVO                               | LINED Marries - Drive Data        |                                                        | Deis Wilsers Osersbiesed Wilsers Oseries | 5 |